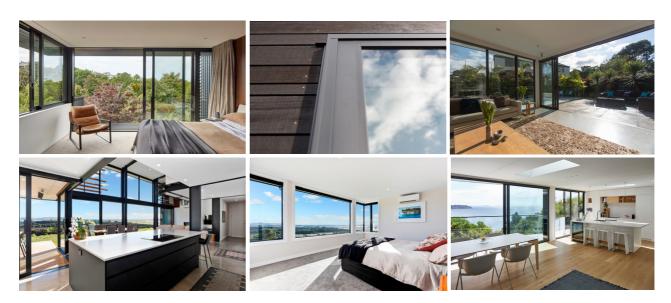

## Metro.

The Metro Series range is all about clean lines and a contemporary look. It is a stylish and heavy-duty range, suitable for residential and architectural applications.

Metro is our premier range developed for parts of New Zealand that are more susceptible to harsher climates and demanding environments; Metro Series offers toughness and durability.

Frames and profiles feature clean, flat surfaces for a modern appearance.

Metro series has been designed to provide an uncluttered minimalist aesthetic.

ThermalHEART is a polyamide insulator that has been stitched into the core of every ThermalHEART window and door to minimise cold and heat transfer. Interior comfort just got a whole lot easier and a lot more affordable. Ask us for the ThermalHEART introduction brouchure.

## Simple, functional, minimalistic windows and doors designed for New Zealand's climates

## **Features and benefits**

- Contemporary design approach— clean, flat surfaces for a modern appearance
- Larger sizes possible
- Wide product range
- Flush frame windows for a seamless look
- Sliding doors minimalist sill design for superior performance and aesthetics
- Layback bi-folds available for minimum projection to decks
- ThermalHEART technology option— thermally efficent windows and doors to minimise cold and heat transfer